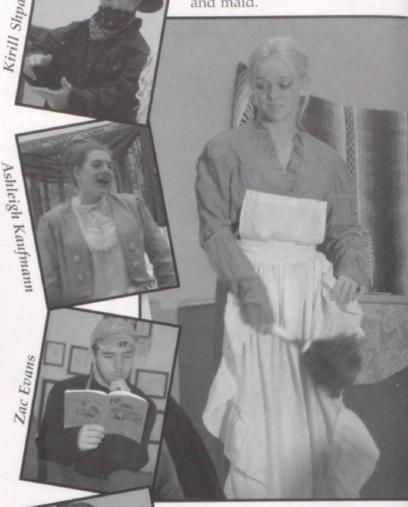

I'm The Sheriff ... Sheriff Johnny Straightshooter, played by Adam Prescott, visits with some aof the ladies. (L-R): Angela Strouse, Megan Diffin, Natasha Davis, and Martina Mendoza.

rama

Hello ... "I will beat the crap out of whoever else thinks I am going to wait on them, so bring it on!" stated Stephanie Beck as the saucy cook and maid.