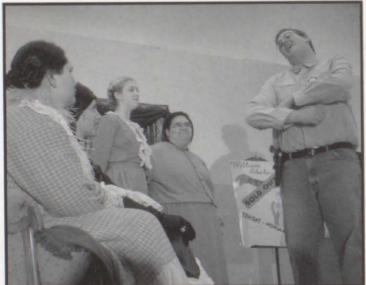

I'm The Sheriff ... Sheriff Johnny Straightshooter, played by Adam Prescott, visits with some aof the ladies. (L-R): Angela Strouse, Megan Diffin, Natasha Davis, and Martina Mendoza.

rama

Hello ... "I will beat the crap out of whoever else thinks I am going to wait on them, so bring it on!" stated Stephanie Beck as the saucy cook and maid.